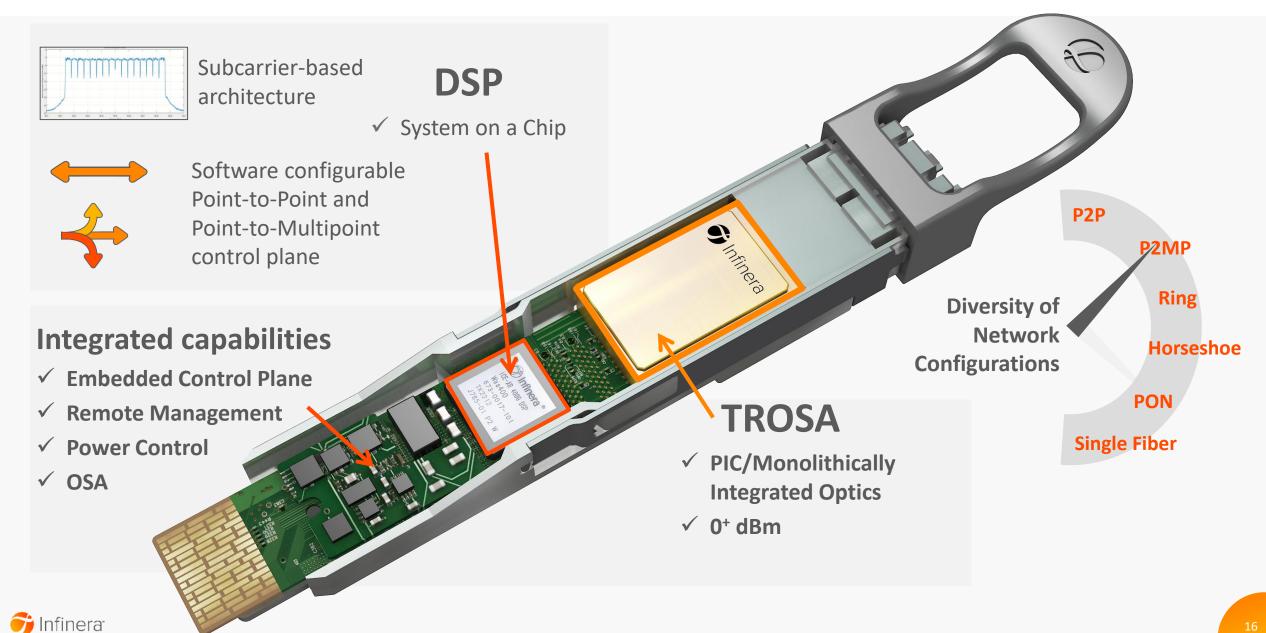

atterns, the

Tracking IP-over-DWDM Momentum as the Industry Turns Toward Convergence Home / Service Provider Transformation / Tracking IP-over-DWDM Mom... Tracking IP-over-DWDM Momentum as the Industry Turns Toward Convergence

by Moran Roth as part of then 87 percent of providers important or critical for their nex.

all' solution, as architecture evolution needs to start with the CSP's current network reality. While the

Search

The Rise of Coherent Pluggable Optics





#### Performance in Ideal Circumstances



#### 1,800KM - LIVE NETWORK

400G QSFP-DD Spectrum shared with multiple vendors

400G 16QAM and SMF-28 fiber







ICE-X 400G ZR+



















## Taking Cues from Adjacent Markets I





### Taking Cues from Adjacent Markets II





#### Intelligent Coherent Pluggables



#### Host-Independent IPoDWDM Management