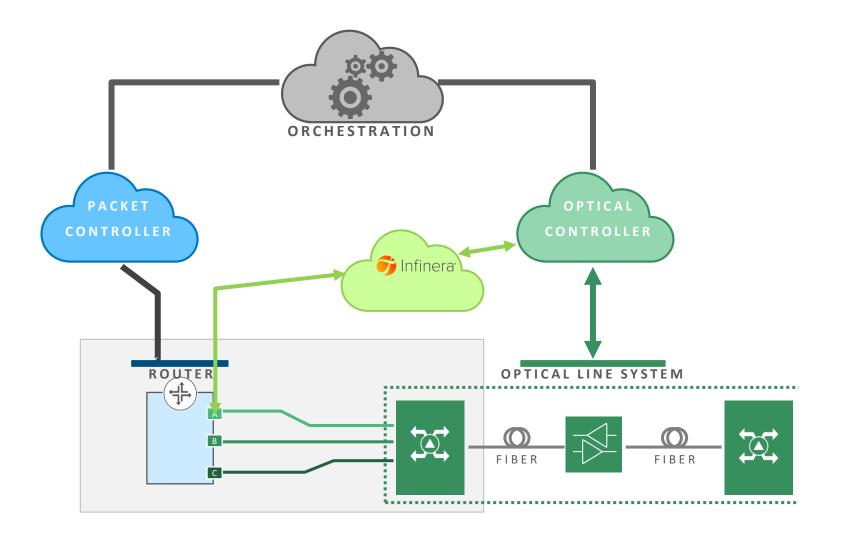

as the Industry Turns Toward Convergence Home / Service Provider Transformation / Tracking IP-over-DWDM Mom... Tracking IP-over-DWDM Momentum as the Industry Turns Toward Convergence

by Moran Roth as part of then 87 percent of providers important or critical for their nex.

all' solution, as architecture evolution needs to start with the CSP's current network reality. While the

Search

The Rise of Coherent Pluggable Optics





#### Performance in Ideal Circumstances



#### 1,800KM - LIVE NETWORK

400G QSFP-DD Spectrum shared with multiple vendors

400G 16QAM and SMF-28 fiber







ICE-X 400G ZR+



















## Taking Cues from Adjacent Markets I





### Taking Cues from Adjacent Markets II





#### Intelligent Coherent Pluggables



#### Host-Independent IPoDWDM Management