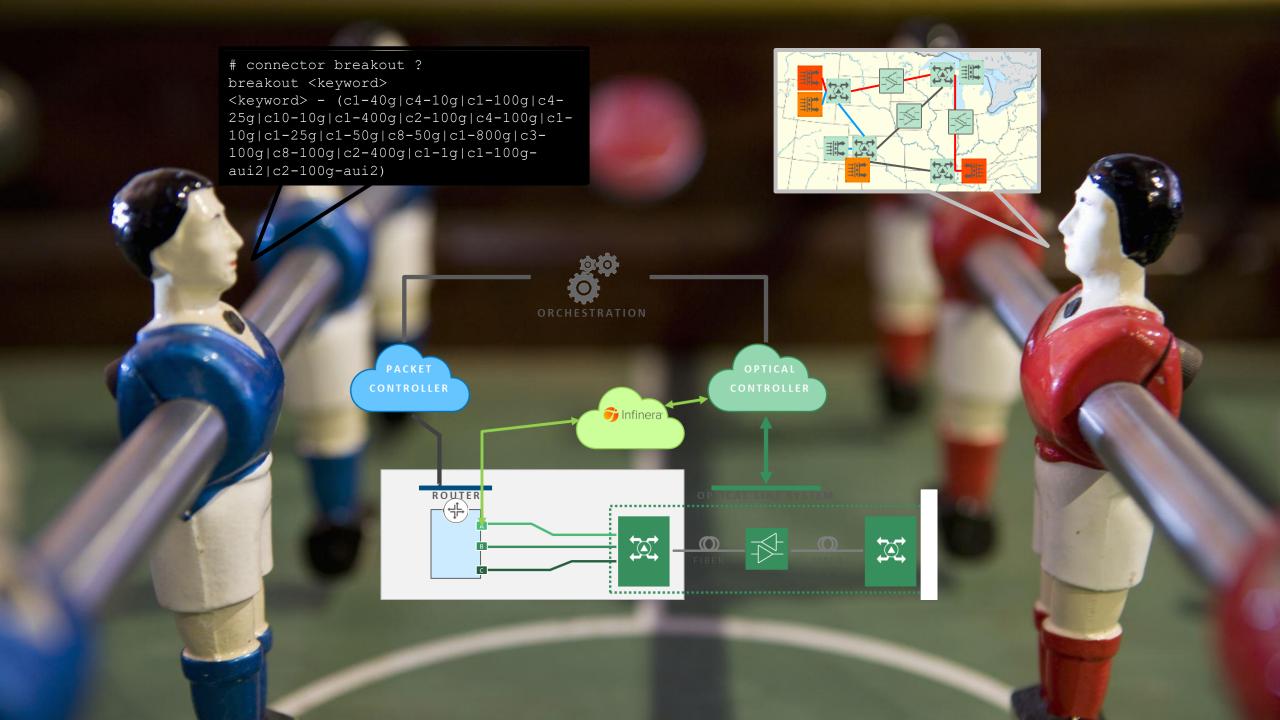

the Industry Turns Toward Convergence Home / Service Provider Transformation / Tracking IP-over-DWDM Mom... Tracking IP-over-DWDM Momentum as the Industry Turns Toward Convergence

by Moran Roth as part of then 87 percent of providers important or critical for their nex.

all' solution, as architecture evolution needs to start with the CSP's current network reality. While the

Search

The Rise of Coherent Pluggable Optics





#### Performance in Ideal Circumstances



#### 1,800KM - LIVE NETWORK

400G QSFP-DD Spectrum shared with multiple vendors

400G 16QAM and SMF-28 fiber







ICE-X 400G ZR+



















## Taking Cues from Adjacent Markets I





### Taking Cues from Adjacent Markets II





#### Intelligent Coherent Pluggables



#### Host-Independent IPoDWDM Management