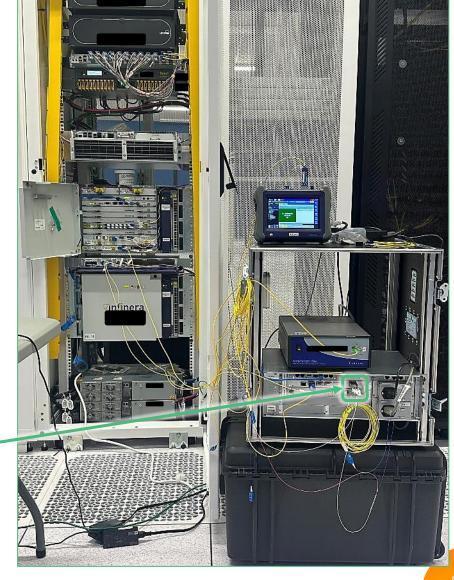

#### 1,800KM - LIVE NETWORK

400G QSFP-DD Spectrum shared with multiple vendors

400G 16QAM and SMF-28 fiber

ICE-X 400G ZR+