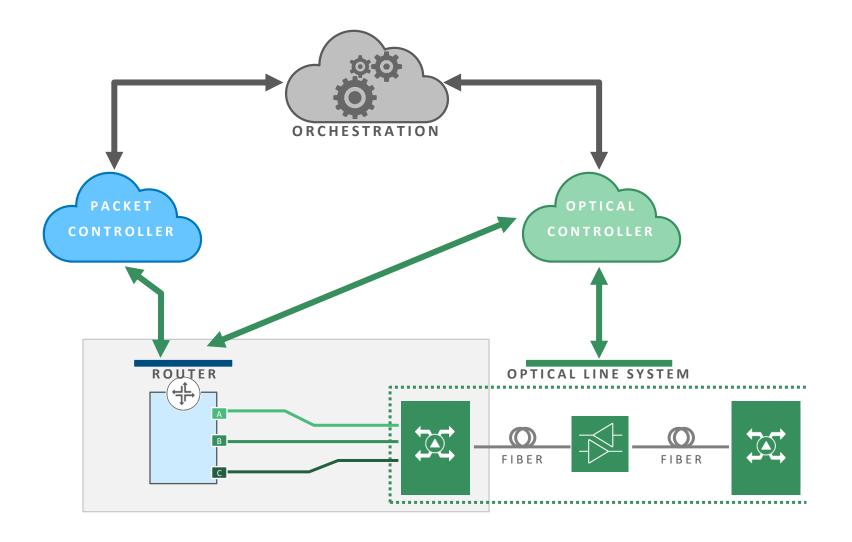

vity Cisco Ro cases and exciting revenue Communications Service I an IP networking perspect cases are also creating ne new traffic patterns, the

Tracking IP-over-DWDM Momentum as the Industry Turns Toward Convergence Home / Service Provider Transformation / Tracking IP-over-DWDM Mom... Tracking IP-over-DWDM Momentum as the Industry Turns Toward Convergence

by Moran Roth as part of then 87 percent of providers important or critical for their nex.

all' solution, as architecture evolution needs to start with the CSP's current network reality. While the

Search

The Rise of Coherent Pluggable Optics





#### Performance in Ideal Circumstances



#### 1,800KM - LIVE NETWORK

400G QSFP-DD Spectrum shared with multiple vendors

400G 16QAM and SMF-28 fiber







ICE-X 400G ZR+



















## Taking Cues from Adjacent Markets I





### Taking Cues from Adjacent Markets II





#### Intelligent Coherent Pluggables



#### Host-Independent IPoDWDM Management