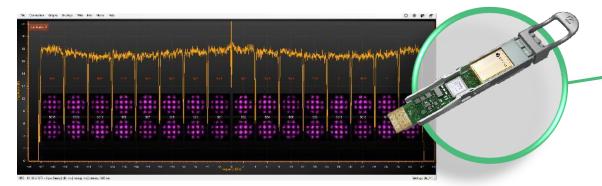

#### 1,800KM - LIVE NETWORK

400G QSFP-DD Spectrum shared with multiple vendors

400G 16QAM and SMF-28 fiber

ICE-X 400G ZR+