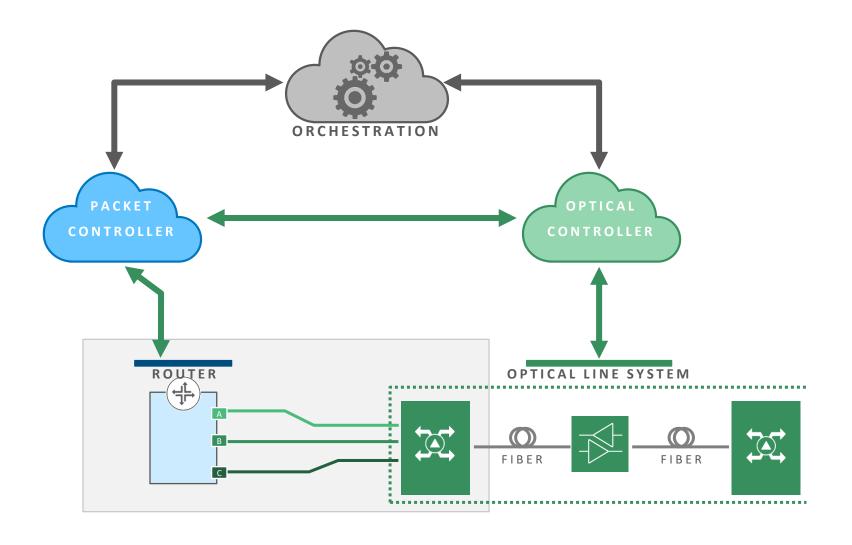

ectivity Cisco Ro cases and exciting revenue Communications Service I an IP networking perspect cases are also creating ne new traffic patterns, the

Tracking IP-over-DWDM Momentum as the Industry Turns Toward Convergence Home / Service Provider Transformation / Tracking IP-over-DWDM Mom... Tracking IP-over-DWDM Momentum as the Industry Turns Toward Convergence

by Moran Roth as part of then 87 percent of providers important or critical for their nex.

all' solution, as architecture evolution needs to start with the CSP's current network reality. While the

Search

The Rise of Coherent Pluggable Optics





#### Performance in Ideal Circumstances



#### 1,800KM - LIVE NETWORK

400G QSFP-DD Spectrum shared with multiple vendors

400G 16QAM and SMF-28 fiber







ICE-X 400G ZR+



















## Taking Cues from Adjacent Markets I





### Taking Cues from Adjacent Markets II





#### Intelligent Coherent Pluggables



#### Host-Independent IPoDWDM Management