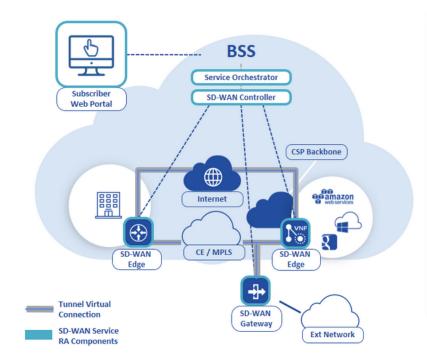

#### **SD-WAN Service Components**

SD-WAN Edge
Physical or virtual
SD-WAN Gateway
Between SD-WAN and external connectivity services
SD-WAN Controller
Centralized management of SD-WAN edges & gateways
Service Orchestrator
Lifecycle Service Orchestration of SD-WAN and other services
Subscriber Web Portal
Subscriber service ordering and modification

#### **SD-WAN Service Components**

 SD-WAN Edge

 Physical or virtual

 SD-WAN Gateway

 Between SD-WAN and external connectivity services

 SD-WAN Controller

 Centralized management of SD-WAN edges & gateways

 Service Orchestrator

 Lifecycle Service Orchestration of SD-WAN and other services

 Subscriber Web Portal

Subscriber service ordering and modification

#### **SD-WAN Service Components**

**SD-WAN Edge** Physical or virtual

**SD-WAN Gateway** Between SD-WAN and external connectivity services

SD-WAN Controller Centralized management of SD-WAN edges & gateways

Service Orchestrator Lifecycle Service Orchestration of SD-WAN and other services

Subscriber Web Portal Subscriber service ordering and modification