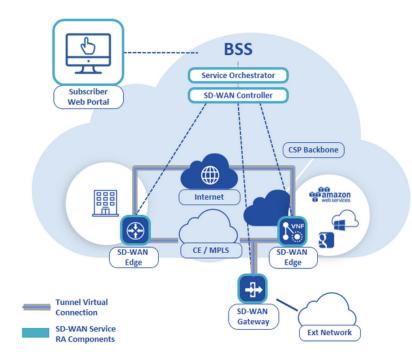

#### **SD-WAN Service Components**

 SD-WAN Edge

 Physical or virtual

 SD-WAN Gateway

 Between SD-WAN and external connectivity services

 SD-WAN Controller

 Centralized management of SD-WAN edges & gateways

 Service Orchestrator

 Lifecycle Service Orchestration of SD-WAN and other services

 Subscriber Web Portal

 Subscriber service ordering and modification