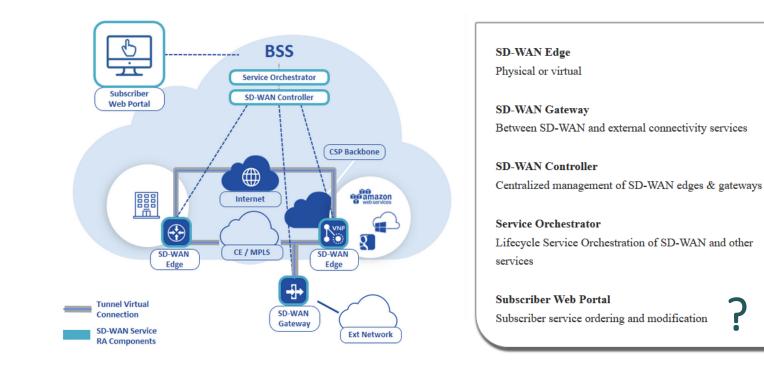

#### **SD-WAN Service Components**

SD-WAN Edge
Physical or virtual
SD-WAN Gateway
Between SD-WAN and external connectivity services
SD-WAN Controller
Centralized management of SD-WAN edges & gateways
Service Orchestrator
Lifecycle Service Orchestration of SD-WAN and other services
Subscriber Web Portal
Subscriber service ordering and modification

#### **SD-WAN Service Components**

 SD-WAN Edge

 Physical or virtual

 SD-WAN Gateway

 Between SD-WAN and external connectivity services

 SD-WAN Controller

 Centralized management of SD-WAN edges & gateways

 Service Orchestrator

 Lifecycle Service Orchestration of SD-WAN and other services

 Subscriber Web Portal

Subscriber service ordering and modification