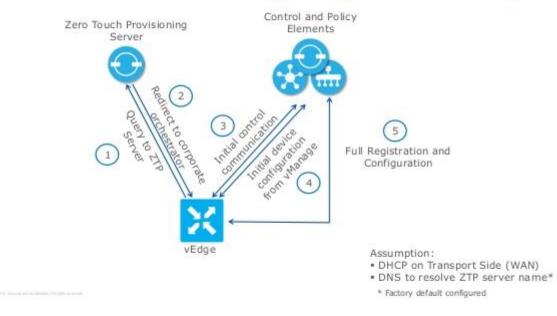

# Zero Touch Provisioning vEdge Walk-through

https://www.slideshare.net

https://www.sdxcentral.com/ https://www.mef.net/mef-3-0-sd-wan