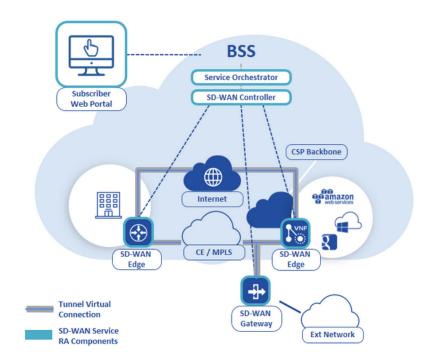

#### **SD-WAN Service Components**

SD-WAN Edge
Physical or virtual
SD-WAN Gateway
Between SD-WAN and external connectivity services
SD-WAN Controller
Centralized management of SD-WAN edges & gateways
Service Orchestrator
Lifecycle Service Orchestration of SD-WAN and other services
Subscriber Web Portal
Subscriber service ordering and modification

#### **SD-WAN Service Components**

 SD-WAN Edge

 Physical or virtual

 SD-WAN Gateway

 Between SD-WAN and external connectivity services

 SD-WAN Controller

 Centralized management of SD-WAN edges & gateways

 Service Orchestrator

 Lifecycle Service Orchestration of SD-WAN and other services

 Subscriber Web Portal

Subscriber service ordering and modification

#### **SD-WAN Service Components**

**SD-WAN Edge** Physical or virtual

**SD-WAN Gateway** Between SD-WAN and external connectivity services

SD-WAN Controller Centralized management of SD-WAN edges & gateways

Service Orchestrator Lifecycle Service Orchestration of SD-WAN and other services

Subscriber Web Portal Subscriber service ordering and modification