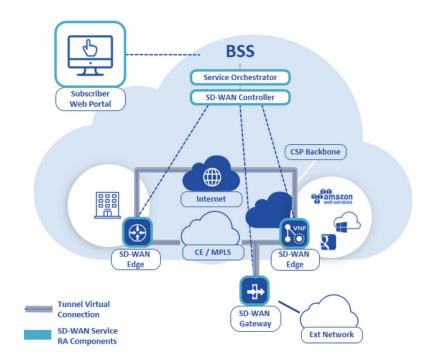

#### **SD-WAN Service Components**

SD-WAN Edge
Physical or virtual
SD-WAN Gateway
Between SD-WAN and external connectivity services
SD-WAN Controller
Centralized management of SD-WAN edges & gateways
Service Orchestrator
Lifecycle Service Orchestration of SD-WAN and other services
Subscriber Web Portal
Subscriber service ordering and modification

#### **SD-WAN Service Components**

 SD-WAN Edge

 Physical or virtual

 SD-WAN Gateway

 Between SD-WAN and external connectivity services

 SD-WAN Controller

 Centralized management of SD-WAN edges & gateways

 Service Orchestrator

 Lifecycle Service Orchestration of SD-WAN and other services

 Subscriber Web Portal

Subscriber service ordering and modification

#### **SD-WAN Service Components**

**SD-WAN Edge** Physical or virtual

**SD-WAN Gateway** Between SD-WAN and external connectivity services

SD-WAN Controller Centralized management of SD-WAN edges & gateways

Service Orchestrator Lifecycle Service Orchestration of SD-WAN and other services

Subscriber Web Portal Subscriber service ordering and modification